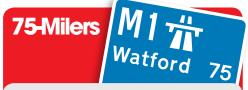

Supporters who live more than 75 miles from Vicarage Road can opt for a specially discounted season ticket which allows them to choose any 15 home matches they want to attend.

Once 15 games have been attended the Season Card will be deactivated, however supporters who qualify for this scheme will have their usual seat held in reservation available to purchase until one week before any additional fixtures they may wish to attend.

To qualify for a 75-mile season ticket we require two different utility bills for the address registered which must also be the primary residence as declared on the electoral roll. Please note that evidence will be required for both renewals and new applications.