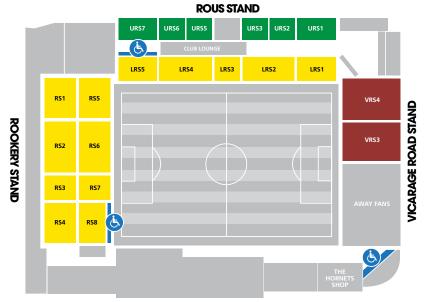

# We've got just the ticket for all Watford supporters

Our Family Area location will continue to be situated in the North West side of the Vicarage Road end which offers a great view of the action at prices designed especially for affordable family football.

Disabled supporters will pay the full applicable price for their season ticket, however they can receive an additional season ticket for a personal assistant free of charge. To qualify, an original copy of any of the following is required: confirmation of the middle or higher rate of disability living allowance; attendance allowance; severe disablement allowance; mobility allowance; or certification from your hospital specialist of being registered blind or partially sighted.

The Rookery/Vicarage Road Wheelchair Areas currently available are discounted in price due to their location and facilities. The Lower Rous Wheelchair Area is available at the applicable price categories for the Lower Rous Stand.

# Vicarage Road Stadium

SUPPORTERS ARE REMINDED THAT VICARAGE ROAD STADIUM IS A NO SMOKING VENUE

OCCUPATION ROAD

# **Early Bird Prices**

|                                           |                                                                                                                                                                                                                     | 17  | 3.  |        |
|-------------------------------------------|---------------------------------------------------------------------------------------------------------------------------------------------------------------------------------------------------------------------|-----|-----|--------|
|                                           | ADULT                                                                                                                                                                                                               | 460 | 480 | 499.20 |
| UPPER<br>ROUS STAND                       | OVER 65                                                                                                                                                                                                             | 340 | 350 | 364.00 |
|                                           | YOUNG ADULT / STUDENT                                                                                                                                                                                               | 230 | 240 | 249.60 |
|                                           | UNDER 16                                                                                                                                                                                                            | 125 | 135 | 140.40 |
|                                           | 75 MILE ADULT                                                                                                                                                                                                       | 310 | 320 | 332.80 |
|                                           | 75 MILE OVER 65                                                                                                                                                                                                     | 225 | 235 | 244.40 |
|                                           | 75 MILE YOUNG ADULT /<br>STUDENT                                                                                                                                                                                    | 155 | 165 | 171.60 |
|                                           | 75 MILE UNDER 16                                                                                                                                                                                                    | 125 | 135 | 140.40 |
| ROOKERY<br>STAND &<br>LOWER ROUS<br>STAND | ADULT                                                                                                                                                                                                               | 355 | 370 | 384.80 |
|                                           | OVER 65                                                                                                                                                                                                             | 210 | 215 | 223.60 |
|                                           | YOUNG ADULT / STUDENT                                                                                                                                                                                               | 140 | 150 | 156.00 |
|                                           | UNDER 16                                                                                                                                                                                                            | 60  | 65  | 67.60  |
|                                           | 75 MILE ADULT                                                                                                                                                                                                       | 240 | 250 | 260.00 |
|                                           | 75 MILE OVER 65                                                                                                                                                                                                     | 150 | 155 | 161.20 |
|                                           | 75 MILE YOUNG ADULT /<br>STUDENT                                                                                                                                                                                    | 105 | 110 | 114.40 |
|                                           | 75 MILE UNDER 16                                                                                                                                                                                                    | 60  | 65  | 67.60  |
|                                           | ADULT                                                                                                                                                                                                               | 355 | 370 | 384.80 |
| FAMILY<br>AREA:<br>VICARAGE<br>ROAD STAND | SECOND PARENT                                                                                                                                                                                                       | 160 | 170 | 176.80 |
|                                           | OVER 65                                                                                                                                                                                                             | 210 | 215 | 223.60 |
|                                           | YOUNG ADULT / STUDENT                                                                                                                                                                                               | 140 | 150 | 156.00 |
|                                           | 8 - 15 YEARS                                                                                                                                                                                                        | 30  | 30  | 31.20  |
|                                           | 7 & UNDER                                                                                                                                                                                                           | 10  | 10  | 10.40  |
|                                           | 75 MILE ADULT                                                                                                                                                                                                       | 240 | 250 | 260.00 |
|                                           | 75 MILE OVER 65                                                                                                                                                                                                     | 150 | 155 | 161.20 |
|                                           | 75 MILE YOUNG ADULT /<br>STUDENT                                                                                                                                                                                    | 105 | 110 | 114.40 |
|                                           | 75 MILE 8 - 15 YEARS                                                                                                                                                                                                | 30  | 30  | 31.20  |
|                                           | 75 MILE 7 & UNDER                                                                                                                                                                                                   | 10  | 10  | 10.40  |
|                                           | <ul> <li>* Second Parent only applies when both parents of the child are in the party</li> <li>** To claim this special Under 16 price discount there MUST be a full paying adult and child in the party</li> </ul> |     |     |        |
| WHEELCHAIR<br>AREAS                       | ROOKERY STAND &<br>NORTH WEST CORNER<br>WHEELCHAIR USER                                                                                                                                                             | 70  | 75  | 78.00  |
|                                           | PERSONAL ASST #                                                                                                                                                                                                     | 0   | 0   | 0      |
|                                           | # A personal assisitant season ticket can be claimed when the disabled person needs assistance to attend matches at Vicarage Road Stadium                                                                           |     |     |        |
|                                           | OWER ROUS STAND<br>WHEELCHAIR USER Season tickets are now available in the Lower Rous Wheelchair Area. For<br>full details on prices contact the Ticket Office on 0844 856 1881.                                    |     |     |        |